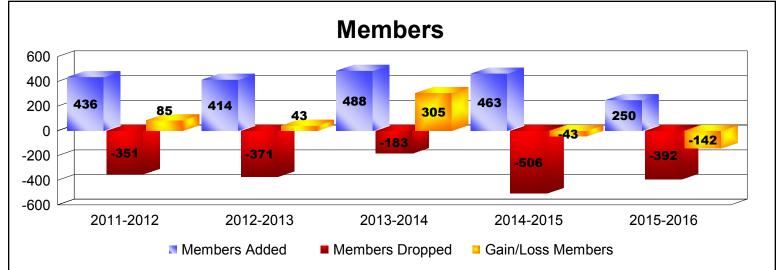

District 301D2 As of June 2016 Cumulative

| Year      | New<br>Clubs | Dropped<br>Clubs | Gain/<br>Loss<br>Clubs | New<br>Members | Charter<br>Members | Reinstate<br>Members | Transfer<br>Members | Total<br>Member<br>Added | Total<br>Members<br>Dropped | Gain/<br>Loss<br>Members |
|-----------|--------------|------------------|------------------------|----------------|--------------------|----------------------|---------------------|--------------------------|-----------------------------|--------------------------|
| 2011-2012 | 4            | -1               | 3                      | 210            | 97                 | 127                  | 2                   | 436                      | -351                        | 85                       |
| 2012-2013 | 7            | -7               | 0                      | 221            | 157                | 26                   | 10                  | 414                      | -371                        | 43                       |
| 2013-2014 | 6            | -4               | 2                      | 256            | 204                | 26                   | 2                   | 488                      | -183                        | 305                      |
| 2014-2015 | 4            | -5               | -1                     | 338            | 101                | 20                   | 4                   | 463                      | -506                        | -43                      |
| 2015-2016 | 3            | -7               | -4                     | 168            | 68                 | 12                   | 2                   | 250                      | -392                        | -142                     |
| Average   | 5            | -5               | 0                      | 239            | 125                | 42                   | 4                   | 410                      | -361                        | 50                       |