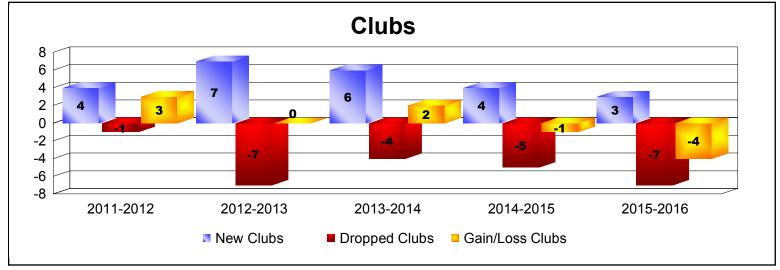

District 301D2 As of June 2016 Cumulative

| Year      | New<br>Clubs | Dropped<br>Clubs | Gain/<br>Loss<br>Clubs | New<br>Members | Charter<br>Members | Reinstate<br>Members | Transfer<br>Members | Total<br>Member<br>Added | Total<br>Members<br>Dropped | Gain/<br>Loss<br>Members |
|-----------|--------------|------------------|------------------------|----------------|--------------------|----------------------|---------------------|--------------------------|-----------------------------|--------------------------|
| 2011-2012 | 4            | -1               | 3                      | 210            | 97                 | 127                  | 2                   | 436                      | -351                        | 85                       |
| 2012-2013 | 7            | -7               | 0                      | 221            | 157                | 26                   | 10                  | 414                      | -371                        | 43                       |
| 2013-2014 | 6            | -4               | 2                      | 256            | 204                | 26                   | 2                   | 488                      | -183                        | 305                      |
| 2014-2015 | 4            | -5               | -1                     | 338            | 101                | 20                   | 4                   | 463                      | -506                        | -43                      |
| 2015-2016 | 3            | -7               | -4                     | 168            | 68                 | 12                   | 2                   | 250                      | -392                        | -142                     |
| Average   | 5            | -5               | 0                      | 239            | 125                | 42                   | 4                   | 410                      | -361                        | 50                       |